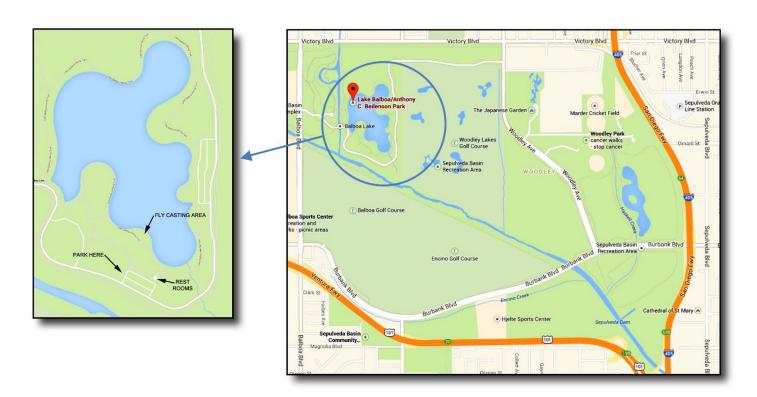

## LAKE BALBOA FLY CASTING PRACTICE AREA

Come practice and improve your casting skills! Instructors are there to assist you on many Saturdays from 9 to 11 AM. Use the parking lot that's shown on the map...it's just east of the children's play area. If the lot is full just park on the street. Be smart—lock any valuables inside your trunk before you drive to the park—don't invite theft.